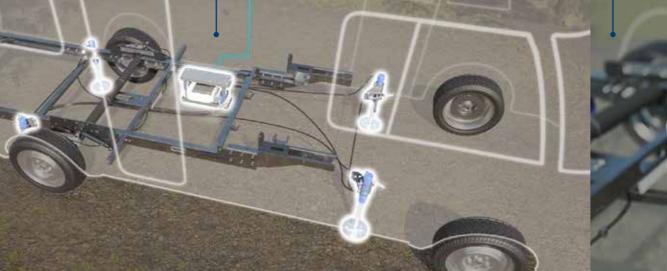

### THE NEXT-GENERATION HYDRAULIC SUPPORT SYSTEM

The LevelM Pro system levels the motorhome into a horizontal position intelligently and fully automat-ically. Thanks to its sophisticated mix of materials, the LevelM Pro hydraulic support system is sig-nificantly lighter than comparable systems. The intelligent electronic controls from E&P are mounted centrally, outside the vehicle, in a robust box that protects them from various weather conditions and environmental influences.

## PRECISE, SMOOTH & QUIET LEVELLING

- I Optimum levelling accuracy and precision thanks to two independent pumps and brushless motors
- I Torsion-free, even levelling minimises the load on the chassis
- I Quality and reliability from the levelling expert