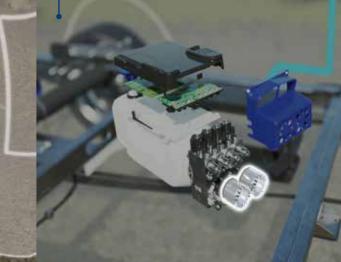

### THE NEXT-GENERATION HYDRAULIC SUPPORT SYSTEM

The LevelM Pro system levels the motorhome into a horizontal position intelligently and fully automat-ically. Thanks to its sophisticated mix of materials, the LevelM Pro hydraulic support system is sig-nificantly lighter than comparable systems. The intelligent electronic controls from E&P are mounted centrally, outside the vehicle, in a robust box that protects them from various weather conditions and environmental influences.