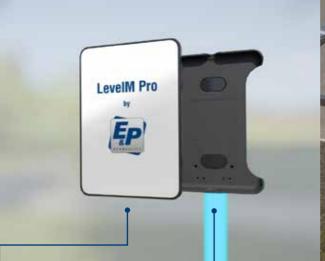

### THE NEXT-GENERATION HYDRAULIC SUPPORT SYSTEM

The LevelM Pro system levels the motorhome into a horizontal position intelligently and fully automat-ically. Thanks to its sophisticated mix of materials, the LevelM Pro hydraulic support system is sig-nificantly lighter than comparable systems. The intelligent electronic controls from E&P are mounted centrally, outside the vehicle, in a robust box that protects them from various weather conditions and environmental influences.