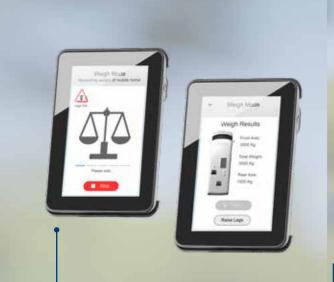

## OPTIONAL WEIGHING FUNCTION

It determines the axle weight and the total weight of the vehicle with a maximum deviation of 4%. This prevents the vehicle from being overloaded.