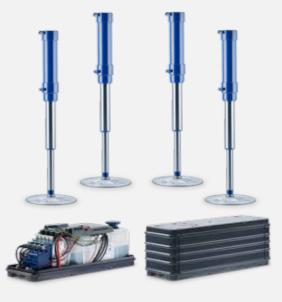

## THE REVOLUTION FROM E&P LevelM Pro

The new hydraulic levelling systems for motorhomes

# LevelM Pro FOR MOTORHOMES

### THE NEXT-GENERATION HYDRAULIC SUPPORT SYSTEM

The LevelM Pro system levels the motorhome into a horizontal position intelligently and fully automat-ically. Thanks to its sophisticated mix of materials, the LevelM Pro hydraulic support system is sig-nificantly lighter than comparable systems. The intelligent electronic controls from E&P are mounted centrally, outside the vehicle, in a robust box that protects them from various weather conditions and environmental influences.

## ULTRA-LIGHT WEIGHT

- I Weight from 56 kg, thanks to the clever material mix of aluminium and steel
- I LevelM Pro offers the ideal combination of light weight and maximum stability
- I This means more payload possible